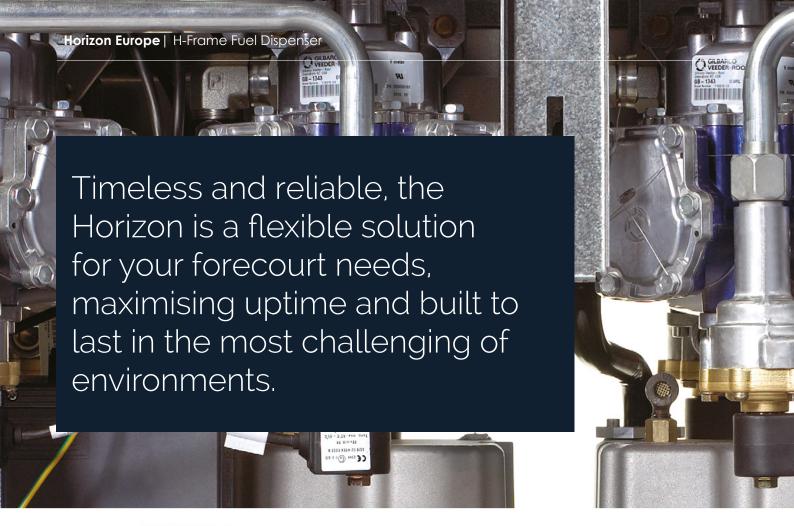

# **Technical Specifications**

Robust and reliable but designed to attract customers; Horizon provides leading edge technology with the flexibility to suit your needs.

### Standard Features

### Hydraulics

- > Gilbarco piston meter
- > Gilbarco GPU pumping unit

### Electronics

- Silbarco calculator
- Interfaces: Standard 2-wire, Australia 2-wire, IFSF LON, ATCL, PumaLAN, ER3

#### Mechanical

- > Electronic proportional valves
- > Housing powder coated steel
- > Hose management internal hose connection with retraction
- > Nozzles ZVA
- > Hoses Elaflex