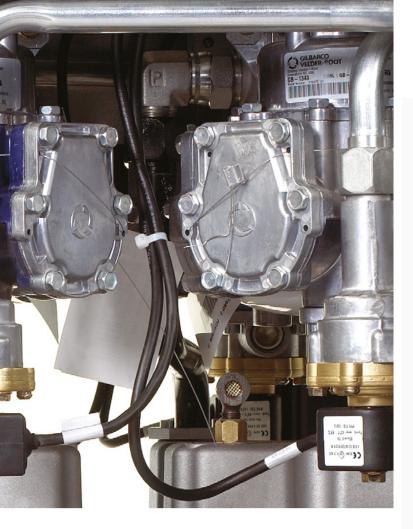

### **HD** meter

The HD meter is the most accurate and lowest drift positive displacement meter in the world

- > Fixed stroke length by design
- > Highly tuned, wear resistant materials

## Low drift metering

More accuracy for increased profit

- ✓ Ecometer™, provides the lowest meter drift
- ✓ Over 130,000 installations worldwide prove the popularity and utility of the Ecometer™