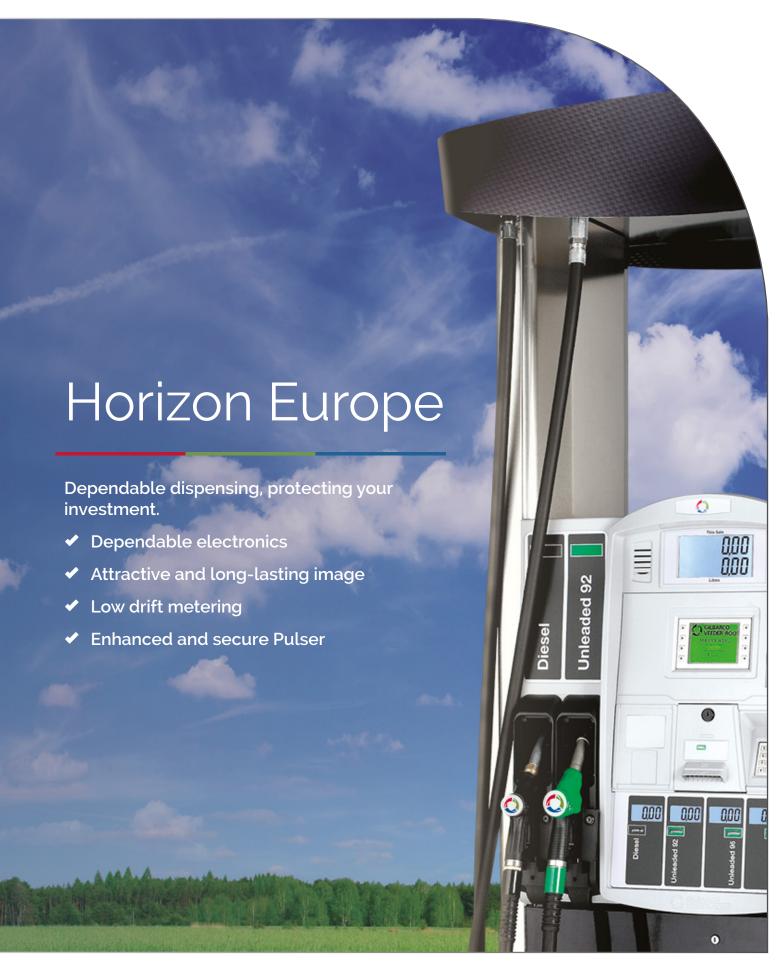

## Dependable electronics

Your customers' experience matters. With the definitive end-user experience of an Horizon dispenser, your forecourt has the advantage over the competition.

- ✓ Tested at -20°C to +55°C
- No information lost during power outages

# Attractive and long lasting image

- Polycarbonate upper door and Polyester coated lower door decal prevent rust
- Stainless steel panels options to even more enhance the dispensers appearance
- Applause Europe multimedia compatability allows you to integrate and display in-store promotions or third party advertisements to increase sales

## Low drift metering

More accuracy for increased profit

- ✓ Ecometer™, provides the lowest meter drift
- ✓ Over 130,000 installations worldwide prove the popularity and utility of the Ecometer™

### Secure Interface Pulser (SIP)

- > End-to-end encryption
- > Lift-off detection
- > Physically secure