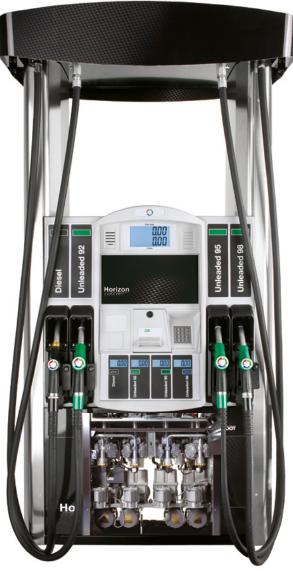

### Timeless image

Elegant image attracts customers over the life of the dispenser.

- > Appealing brand canopy available on request
- > Minimize your image refresh costs

# **Technical Specifications**

Robust and reliable but designed to attract customers; Horizon provides leading edge technology with the flexibility to suit your needs.