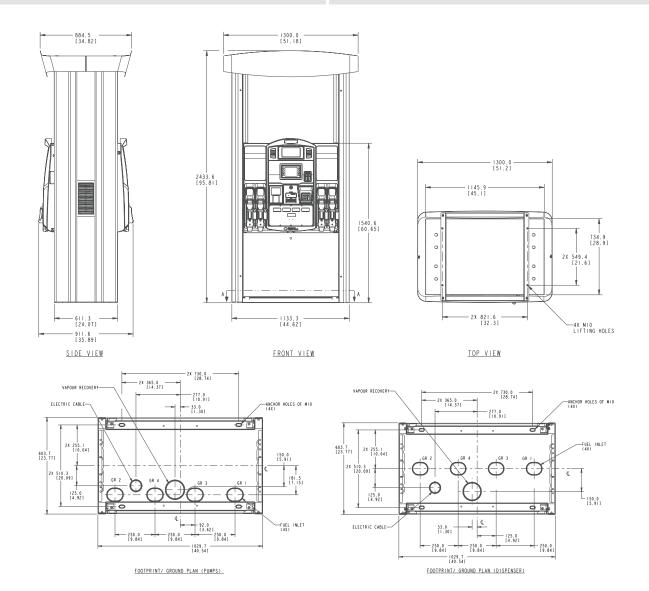

# **Technical Specifications**

Robust and reliable but designed to attract customers; Horizon provides leading edge technology with the flexibility to suit your needs.

### Standard Features

### Hydraulics

- > Gilbarco piston meter
- > Gilbarco GPU pumping unit

### Electronics

- Silbarco calculator
- Interfaces: Standard 2-wire, Australia 2-wire, IFSF LON, ATCL, PumaLAN, ER3

#### Mechanical

- > Electronic proportional valves
- > Housing powder coated steel
- > Hose management internal hose connection with retraction
- > Nozzles ZVA
- > Hoses Elaflex

### **Options**

- > Multi-Media "Applause Europe
- > Preset at pump
- > Electromechanical totalizers
- > Vapour recovery and monitoring
- > Flow rate options
- 40, 40/70, 70, 120 l/min.

### Technical Characteristics and Performance

- > Temperature Range: -20°C to + 55°C (-40"C optional)
- > Meter flow rate from 4 L/min to 40 L/min
- > Power consumption heaters: 0 950 Watts
- > 230V 1-phase or 400V 3-phase (+10%, -15%), 50 Hz