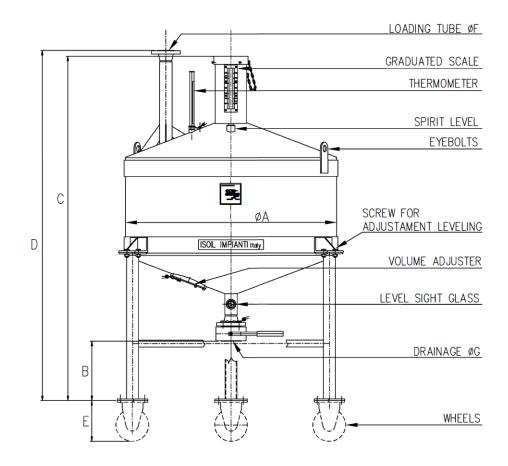

#### Construction

| Body:                 | Carbon steel or stainless steel with reinforcement parts                                                                                                                  |  |  |  |  |  |                       |                                        |  |  |  |
|-----------------------|---------------------------------------------------------------------------------------------------------------------------------------------------------------------------|--|--|--|--|--|-----------------------|----------------------------------------|--|--|--|
| Reading scale:        | Plexiglass, on the upper neck of the proving tank                                                                                                                         |  |  |  |  |  |                       |                                        |  |  |  |
| Gauge plate:          | Brass, fixed on the neck with sealed screws                                                                                                                               |  |  |  |  |  |                       |                                        |  |  |  |
| Painting:             | External epoxy paint (for carbon steel)                                                                                                                                   |  |  |  |  |  |                       |                                        |  |  |  |
| Included accessories: | Spirit level<br>Nr.1 thermometer<br>Carbon or stainless steel volume adjuster fixed to the lower neck<br>Sight glass on the lower cone for drainage check<br>Bottom valve |  |  |  |  |  |                       |                                        |  |  |  |
|                       |                                                                                                                                                                           |  |  |  |  |  | Eyebolts for lifting  |                                        |  |  |  |
|                       |                                                                                                                                                                           |  |  |  |  |  | Options upon request: | Draining pump                          |  |  |  |
|                       |                                                                                                                                                                           |  |  |  |  |  |                       | Mobile version with wheels and drawbar |  |  |  |

#### **Dimensions**

Dimensions in mm

| Түре | _           | DIMENSIONS |     |      |      |     |    |    | WEIGHT |
|------|-------------|------------|-----|------|------|-----|----|----|--------|
|      | CAPACITY    | Α          | В   | С    | D    | E   | F  | G  | (KG)   |
| SF   | 1000 LITRES | 1298       | 357 | 2114 | 2146 | /   | 3" | 3" | 250    |
| SM   | 1000 Litres | 1298       | 357 | 2114 | 2146 | 250 | 3" | 3" | 270    |
| SF   | 2000 LITRES | 1638       | 235 | 2703 | 2699 | /   | 3" | 3" | 425    |
| SM   | 2000 LITRES | 1638       | 235 | 2703 | 2699 | 250 | 3" | 3" | 450    |