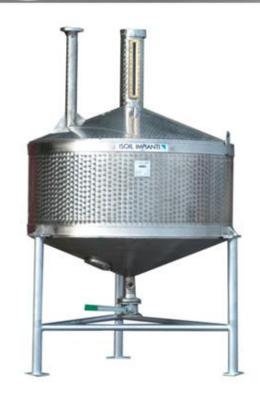

# Misure campione

1000-2000 litri

Data sheet: DS/MC/0003/IT Ed. 06-2019

Proving tanks are used for calibration of p.d. meters, as well as dosing pumps or of other tanks used as secondary instruments.

#### Construction

| Body:                 | Carbon steel or stainless steel with reinforcement parts                                                                                                                  |  |  |  |  |  |                       |                                        |  |  |  |
|-----------------------|---------------------------------------------------------------------------------------------------------------------------------------------------------------------------|--|--|--|--|--|-----------------------|----------------------------------------|--|--|--|
| Reading scale:        | Plexiglass, on the upper neck of the proving tank                                                                                                                         |  |  |  |  |  |                       |                                        |  |  |  |
| Gauge plate:          | Brass, fixed on the neck with sealed screws                                                                                                                               |  |  |  |  |  |                       |                                        |  |  |  |
| Painting:             | External epoxy paint (for carbon steel)                                                                                                                                   |  |  |  |  |  |                       |                                        |  |  |  |
| Included accessories: | Spirit level<br>Nr.1 thermometer<br>Carbon or stainless steel volume adjuster fixed to the lower neck<br>Sight glass on the lower cone for drainage check<br>Bottom valve |  |  |  |  |  |                       |                                        |  |  |  |
|                       |                                                                                                                                                                           |  |  |  |  |  | Eyebolts for lifting  |                                        |  |  |  |
|                       |                                                                                                                                                                           |  |  |  |  |  | Options upon request: | Draining pump                          |  |  |  |
|                       |                                                                                                                                                                           |  |  |  |  |  |                       | Mobile version with wheels and drawbar |  |  |  |