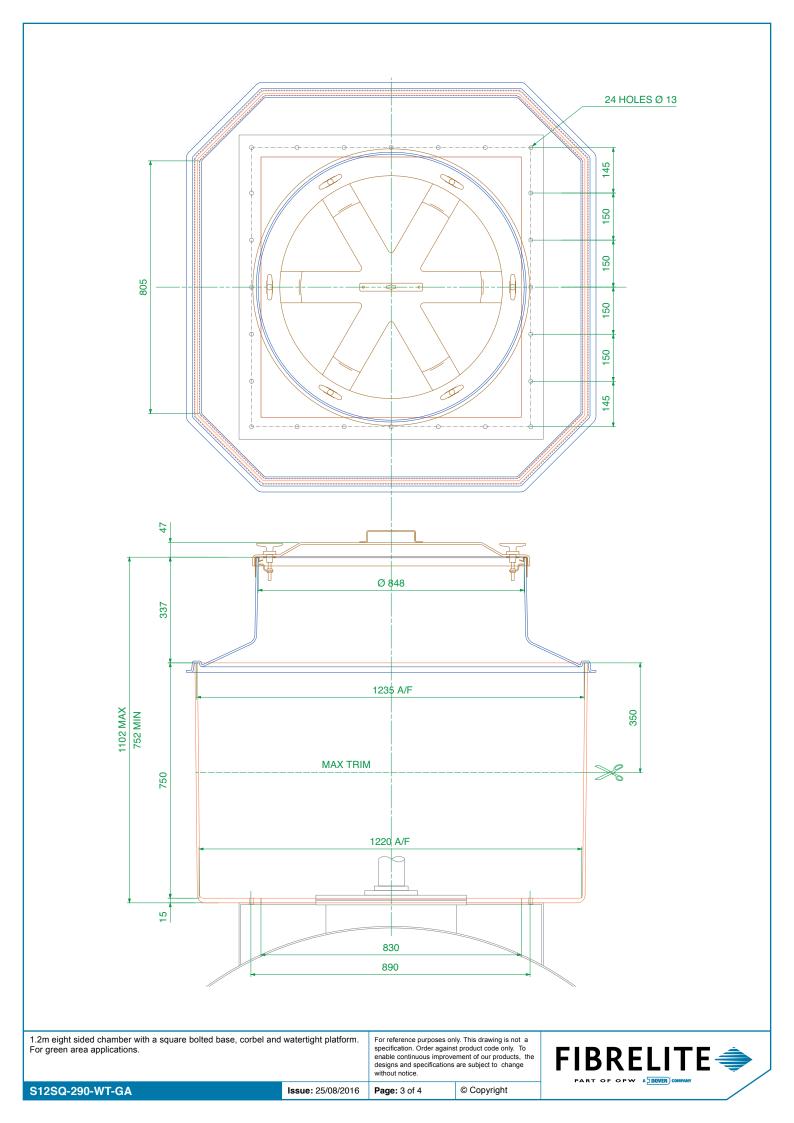

| 1.2m eight sided chamber with a square bolted base, corbel and watertight platform. For reference purposes only. This drawing is not a specification. Order against product code only. To enable continuous improvement of our products, the |  |                                                                                                        |                                                                                     |  |
|----------------------------------------------------------------------------------------------------------------------------------------------------------------------------------------------------------------------------------------------|--|--------------------------------------------------------------------------------------------------------|-------------------------------------------------------------------------------------|--|
| S12SQ-290-WT-GA Issue: 25/08/2016 Page: 1 of 4 © Copyright                                                                                                                                                                                   |  | specification. Order again<br>enable continuous improv<br>designs and specification<br>without notice. | ist product code only. To<br>rement of our products, the<br>s are subject to change |  |