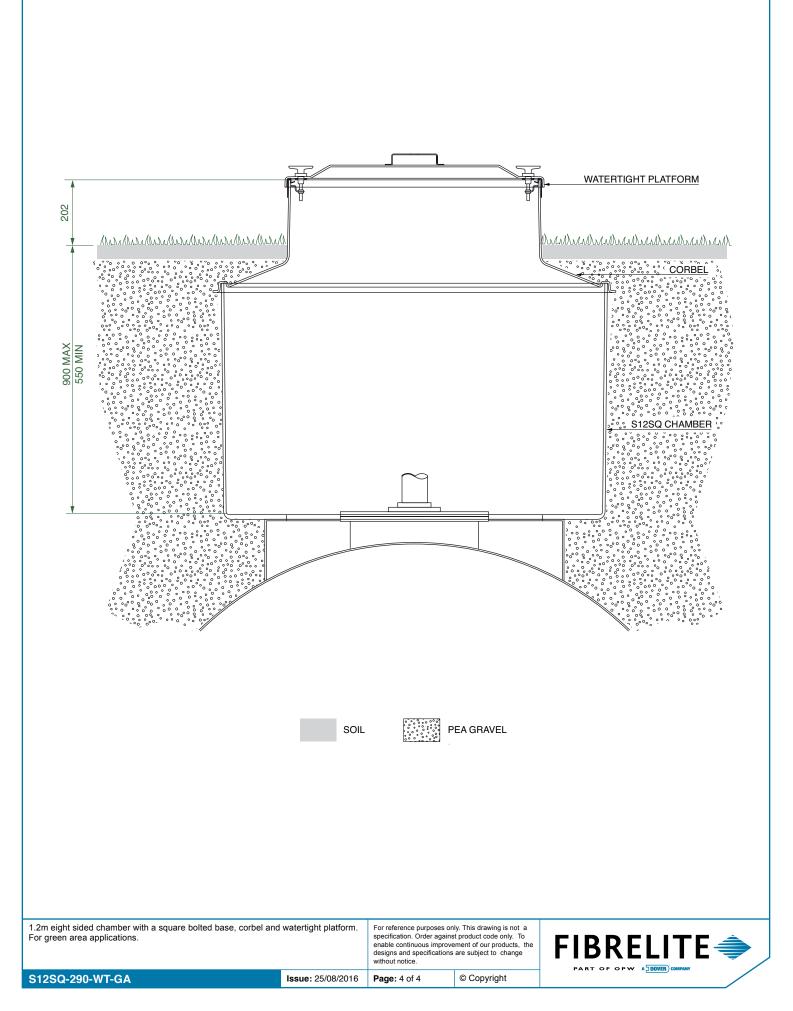

| 1.2m eight sided chamber with a square bolted base, corbel and watertight platform. For reference purposes only. This drawing is not a specification. Order against product code only. To enable continuous improvement of our products, the |  |                                                                                                        |                                                                                     |  |
|----------------------------------------------------------------------------------------------------------------------------------------------------------------------------------------------------------------------------------------------|--|--------------------------------------------------------------------------------------------------------|-------------------------------------------------------------------------------------|--|
| S12SQ-290-WT-GA Issue: 25/08/2016 Page: 1 of 4 © Copyright                                                                                                                                                                                   |  | specification. Order again<br>enable continuous improv<br>designs and specification<br>without notice. | ist product code only. To<br>rement of our products, the<br>s are subject to change |  |