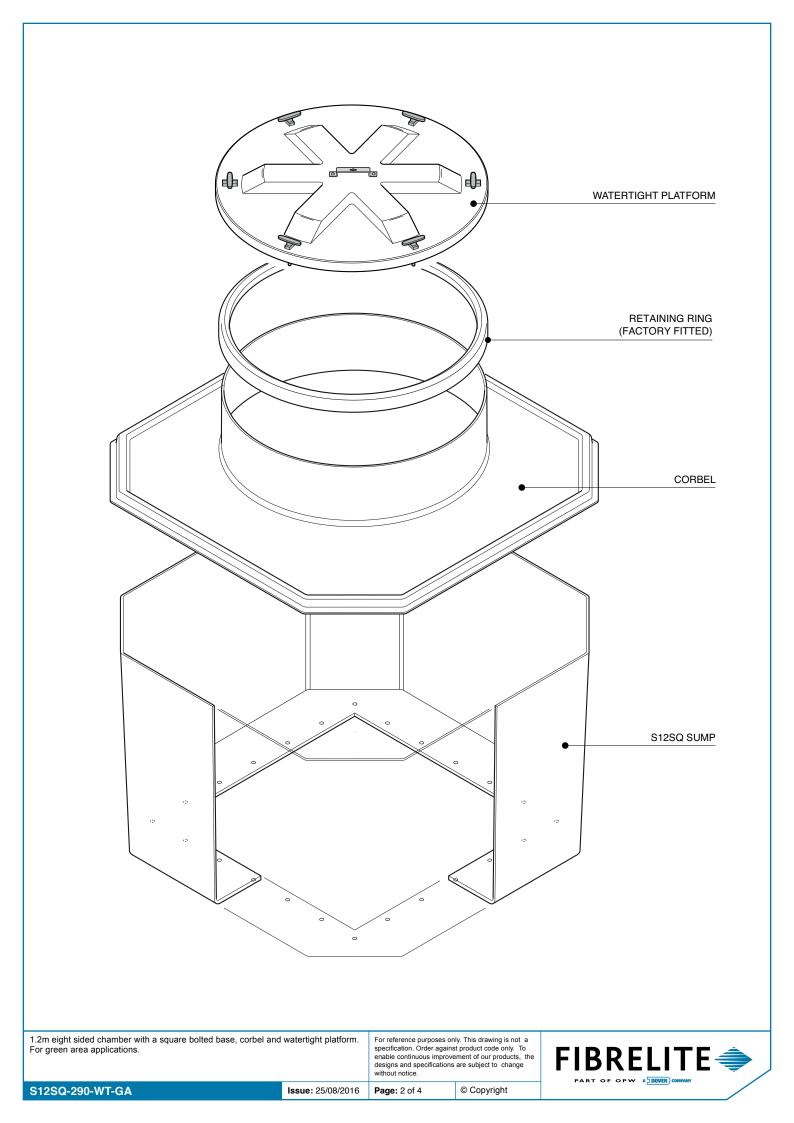

| 1.2m eight sided chamber with a square bolted base, corbel and watertight platform. For reference purposes only. This drawing is not a specification. Order against product code only. To enable continuous improvement of our products, the |  |                                                                                                        |                                                                                     |  |
|----------------------------------------------------------------------------------------------------------------------------------------------------------------------------------------------------------------------------------------------|--|--------------------------------------------------------------------------------------------------------|-------------------------------------------------------------------------------------|--|
| S12SQ-290-WT-GA Issue: 25/08/2016 Page: 1 of 4 © Copyright                                                                                                                                                                                   |  | specification. Order again<br>enable continuous improv<br>designs and specification<br>without notice. | ist product code only. To<br>rement of our products, the<br>s are subject to change |  |