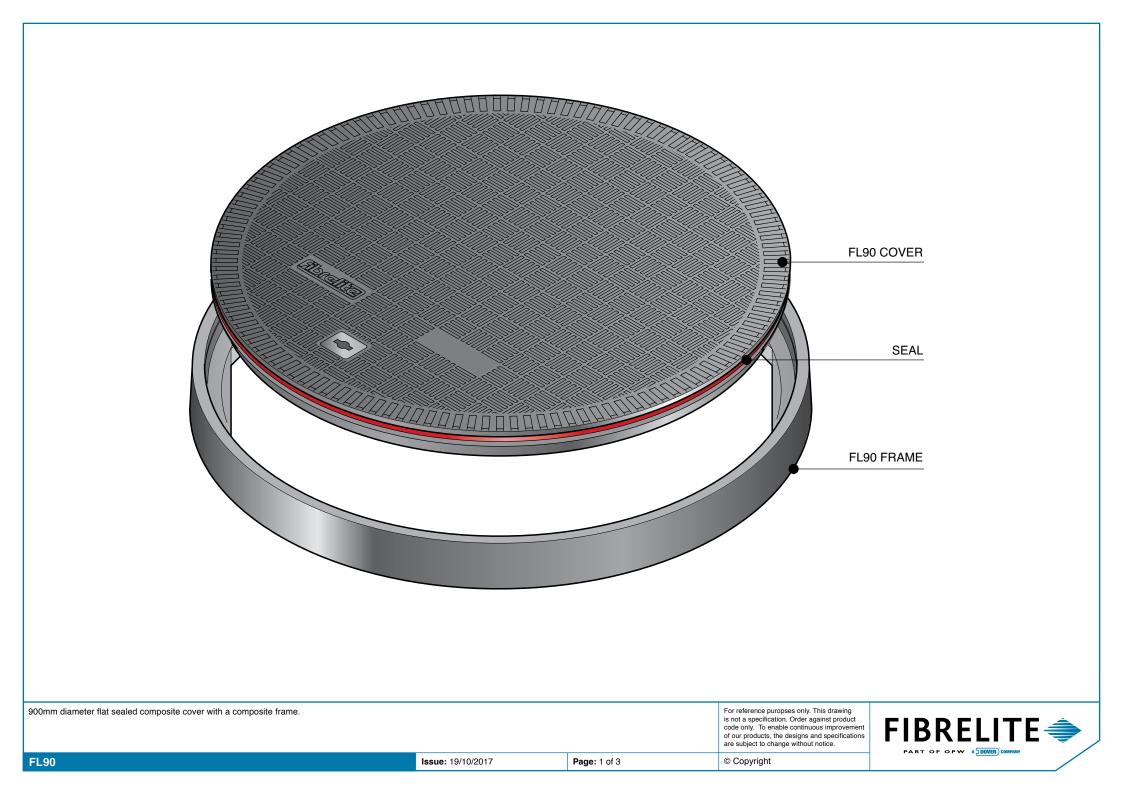

| Load<br>Rating | Cover<br>Weight | Frame<br>Weight |  |
|----------------|-----------------|-----------------|--|
| B125           | 21 kg           | 9.5 kg          |  |
| TCR            | 31.5 kg         | 9.5 kg          |  |
| C250*          | 31.5 kg         | 9.5 kg          |  |
| D400           | 48 kg           | 9.5 kg          |  |
| F900           | 88 kg           | 9.5 kg          |  |

\* Awarded British Standard Kite Mark

|      |                   |              | For reference puropses only. This drawing<br>is not a specification. Order against product<br>code only. To enable continuous improvement<br>of our products, the designs and specifications<br>are subject to change without notice. |  |
|------|-------------------|--------------|--------------------------