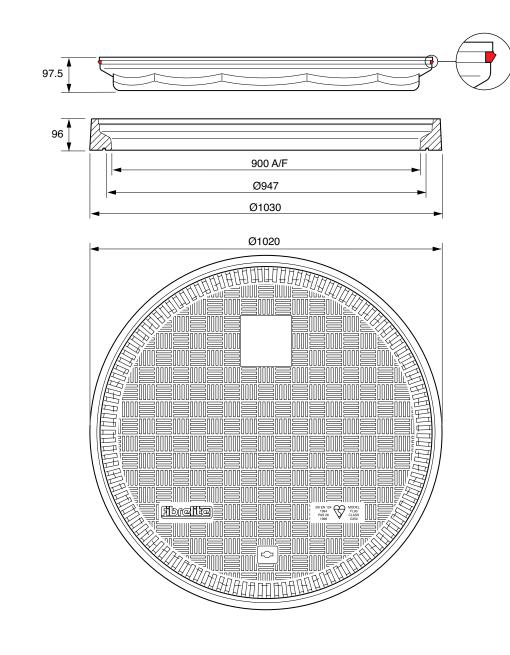

| Load<br>Rating | Cover<br>Weight | Frame<br>Weight |  |
|----------------|-----------------|-----------------|--|
| B125           | 21 kg           | 9.5 kg          |  |
| TCR            | 31.5 kg         | 9.5 kg          |  |
| C250*          | 31.5 kg         | 9.5 kg          |  |
| D400           | 48 kg           | 9.5 kg          |  |
| F900           | 88 kg           | 9.5 kg          |  |

\* Awarded British Standard Kite Mark

|      |                   |              | For reference puropses only. This drawing<br>is not a specification. Order against product<br>code only. To enable continuous improvement<br>of our products, the designs and specifications<br>are subject to change without notice. |  |
|------|-------------------|--------------|----------------------------